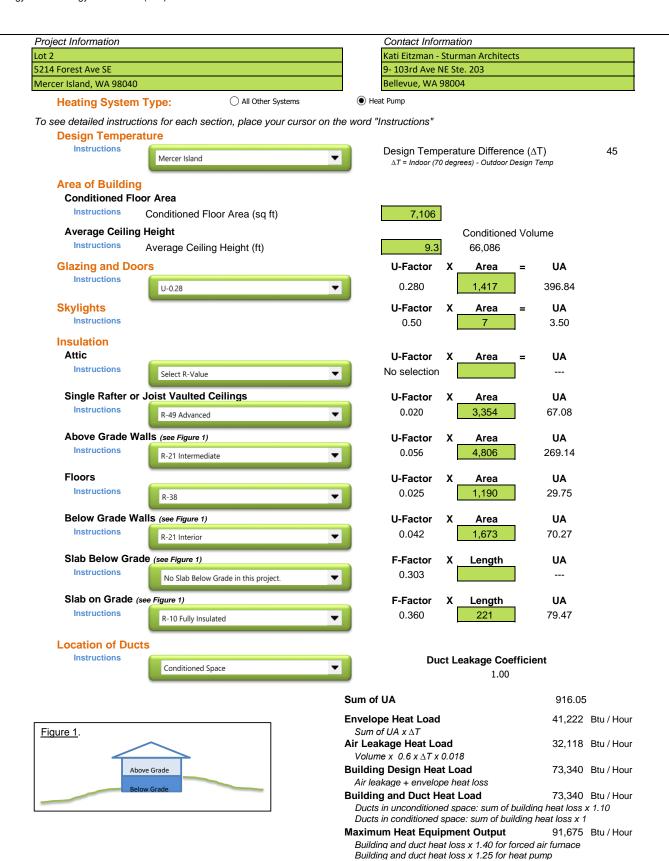

## Simple Heating System Size: Washington State

This heating system sizing calculator is based on the Prescriptive Requirements of the 2018 Washington State Energy Code (WSEC) and ACCA Manuals J and S. This tool will calculate heating loads only. ACCA procedures for sizing cooling systems should be used to determine cooling loads.

Please complete the green drop-downs and boxes that are applicable to your project. As you make selections in the drop-downs for each section, some values will be calculated for you. If you do not see the selection you need in the drop-down options, please contact the WSU Energy Program at energycode@energy.wsu.edu or (360) 956-2042 for assistance.